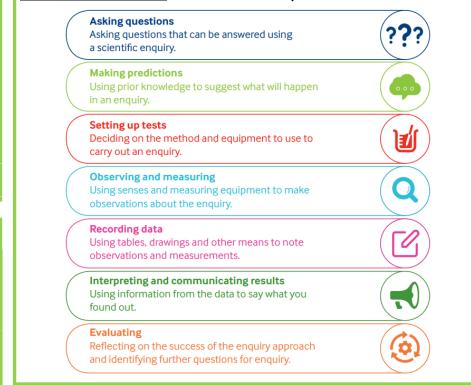

| Hypothesis: What do you predict will happen? | <u>Equipment</u> : What scientific equipment will you need? |
|----------------------------------------------|-------------------------------------------------------------|
|                                              |                                                             |
|                                              |                                                             |
| Variables to stay the same:                  | <u>Scientific skills:</u> Tick the ones you'll use.         |

The one variable I will change:



| <u>Results</u>    | What did you observe during the experiment?                                   |
|-------------------|-------------------------------------------------------------------------------|
|                   |                                                                               |
|                   |                                                                               |
|                   |                                                                               |
|                   |                                                                               |
|                   |                                                                               |
|                   |